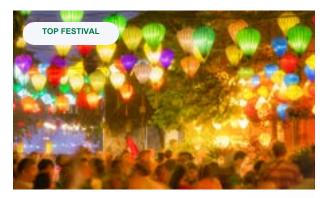

#### LANTERN FESTIVAL IN PINGXI

The Lantern Festival in Pingxi, Taiwan, illuminates the sky with colorful lanterns. Visitors release personalized lanterns, each carrying wishes, creating a mesmerizing spectacle against the backdrop of mountains, making it a magical cultural celebration.