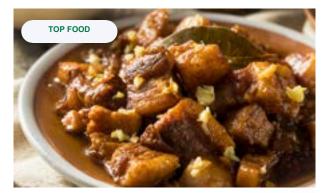

#### **ADOBO**

Adobo, the Philippines' quintessential dish, showcases marinated meats, often chicken or pork, simmered in soy sauce, vinegar, and garlic. Its savory-sweet flavor, combined with a hint of tanginess, exemplifies Filipino culinary excellence.