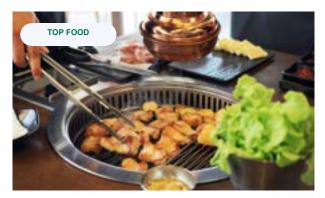

#### **KOREAN BBQ**

Korean BBQ, a gastronomic delight, allows diners to grill marinated meats at their table. Enhanced by flavorful side dishes like kimchi, the communal dining experience in bustling restaurants is a must-try culinary adventure.