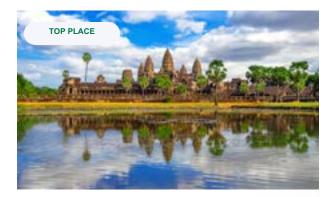

#### **ANGKOR WAT**

Angkor Wat, Cambodia's crown jewel, mesmerizes with its ancient temples, intricate carvings, and spiritual aura. Exploring this UNESCO World Heritage site is a journey into the heart of Khmer civilization and artistry.