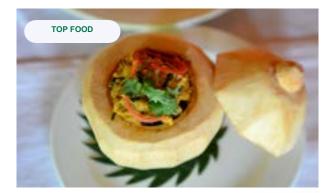

#### **FISH AMOK**

Fish Amok, Cambodia's signature dish, blends freshwater fish with coconut milk, lemongrass, and aromatic spices, steamed in banana leaves. This delectable Khmer delicacy is a must-try, reflecting the country's rich culinary heritage.