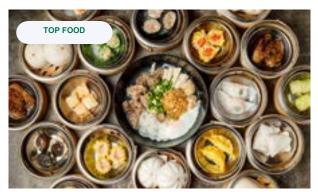

#### **DIM SUM**

A quintessential Hong Kong culinary experience, dim sum features bite-sized delights like dumplings, buns, and rolls served in bamboo steamers. Enjoyed with tea, it's a perfect blend of tradition, flavor, and culture.