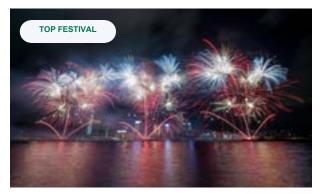

#### **CHINESE NEW YEAR**

A vibrant festival featuring colorful parades, stunning fireworks over Victoria Harbour, and lively markets. It's a joyous blend of tradition and modernity, showcasing Hong Kong's cultural richness and festive spirit.