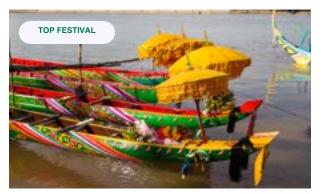

#### **BON OM TOUK**

The Water Festival celebrates the Tonle Sap River's reversal, drawing millions to Phnom Penh for boat races, illuminated floats, and vibrant street festivities. This annual event showcases Cambodia's cultural exuberance and communal spirit.