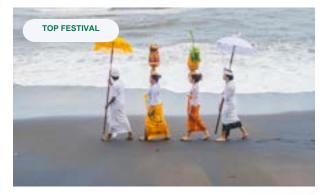

#### NYEPI

Nyepi, Bali's Day of Silence, is a unique cultural experience. The island then shuts down for 24 hours of reflection and tranquillity, with no activities, lights, or noise, allowing locals and visitors to participate in this spiritual and serene festival.