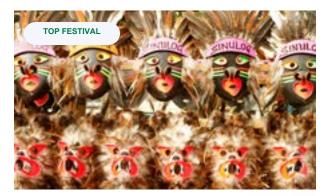

#### SINULOG IN CEBU

Sinulog, celebrated in Cebu, is a dynamic festival honoring the Santo Niño. Colorful street parades, traditional dances, and vibrant processions characterize this lively event, attracting both devotees and tourists for a joyous cultural celebration.