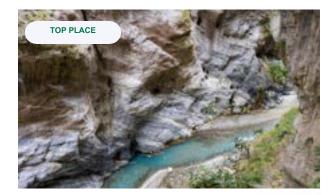

#### **TAROKO GORGE**

Taroko Gorge, Taiwan's stunning marvel, showcases marble cliffs, emerald waters, and lush forests. Hike its scenic trails, cross suspension bridges, and explore the Eternal Spring Shrine for a captivating nature experience.